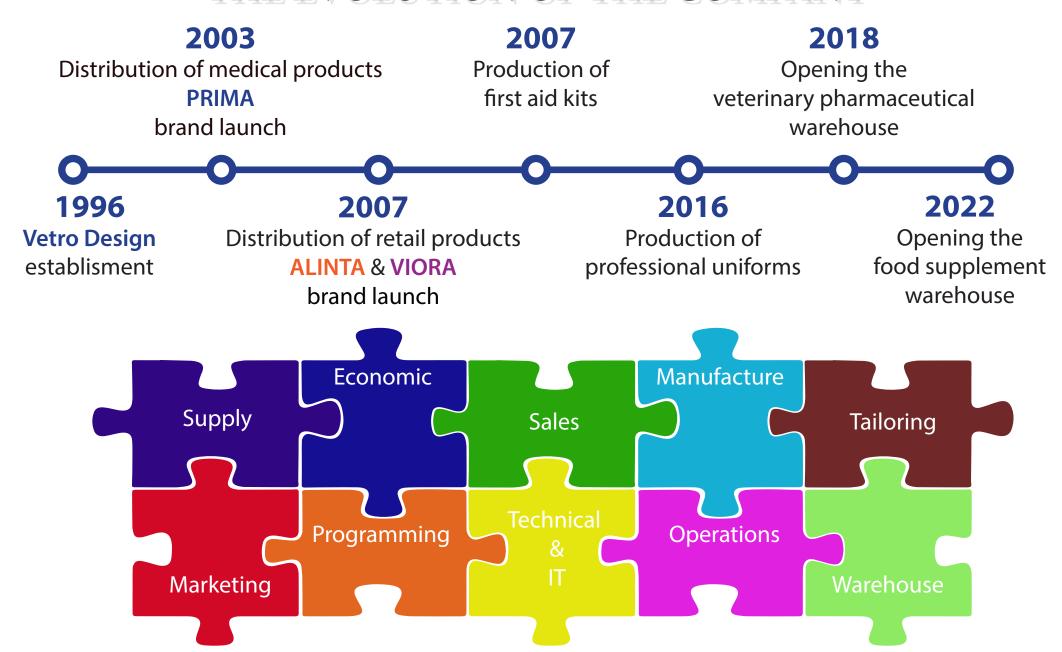

medical devices, laboratory equipment, medical and dental products, as well as professional articles for beauty, cleaning, and hygiene. We also manufacture and distribute sanitary first aid kits, providing optimal solutions for our respective industries. Our production line encompasses medical and office uniforms, hospital linens, and textile products for veterinary use, offering customization options through screen printing and embroidery. With a storage capacity exceeding 10,000 square meters, we are recognized as one of the nation's premier warehouses for disposable healthcare products. Our dedicated team ensures swift and consistent distribution to clients nationwide in Romania, across the European Union, and globally.





# **INFRASTRUCTURE**









# THE EVOLUTION OF THE COMPANY



# WORK SPACE

At **Vetro Design**, our workstations are strategically positioned to facilitate seamless access for employees, ensuring efficiency and productivity. Our modern, ergonomic offices prioritize employee comfort, fostering a conducive work environment. Annually, we undergo rigorous audits by TÜV Rheinland to assess our Occupational Health and Safety Management System, complying with ISO 45001 and ISO 14001 standards. These standards, coupled with eco-management principles, enable us to minimize our environmental footprint while maximizing sustainability.













### MEDICAL PRACTICE

#### **HEALTH CONTROL DEVICES**

Thermometers, BP monitors, stethoscopes, pulse oximeters, glucometers

#### PROTECTION OF MEDICAL PERSONNEL AND PATIENTS

Examination and surgical gloves: late