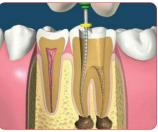

### DENTAL PRACTICE

#### **ENDODONTICS**

Canal needles and endodontic posts

Dental dam, clamps, frames and punch instrument